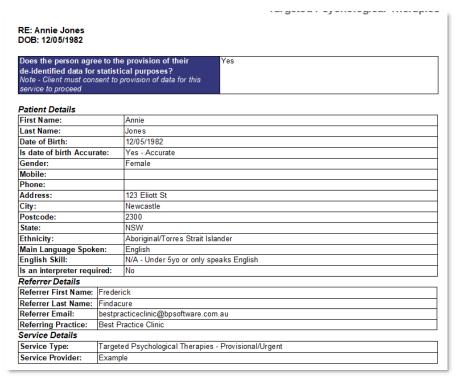

5. The template will auto complete with the inserted fields and patient details:

Version 1 Page 2 of 5