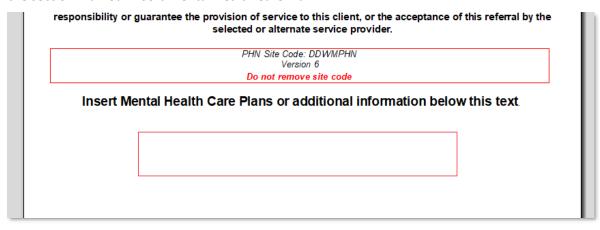

## refeRHEALTH

**6. (Optional – if you would like to add files/a Mental health care plan to the template)** Place your cursor below the section marked 'Insert Mental Health Care Plan':

7. (Optional – if you would like to add files/a Mental health care plan to the template) – Click 'Insert', then 'File':