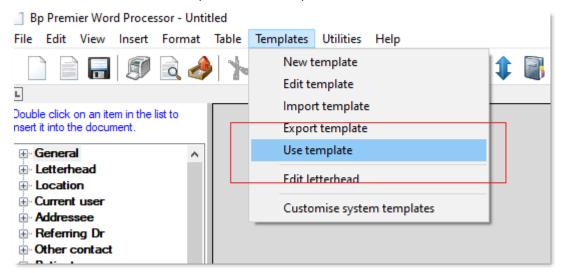

## **Using refeRHEALTH templates in Best Practice**

- 1. Open the Word Processor while in a patient file.
- 2. Once in the Letter Writer, click 'Templates', 'Use Template':

3. Select 'Custom', then click the template for the service you wish to use, then click 'Open':