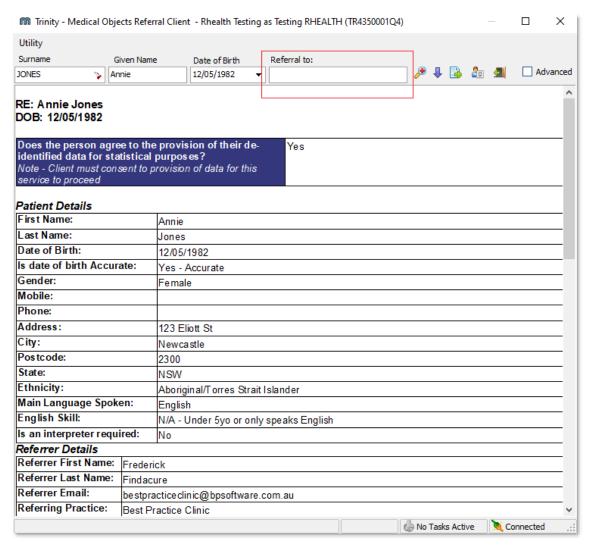

## refeRHEALTH

9. Press 'CTRL+A' and 'CTRL+C', this will prompt the Medical Objects icon to appear, when it appears, double click the icon:

10. The referral will then populate within Medical Objects, under the 'Referral to:' field, enter 'REFERHEALTH' (lowercase will also work):