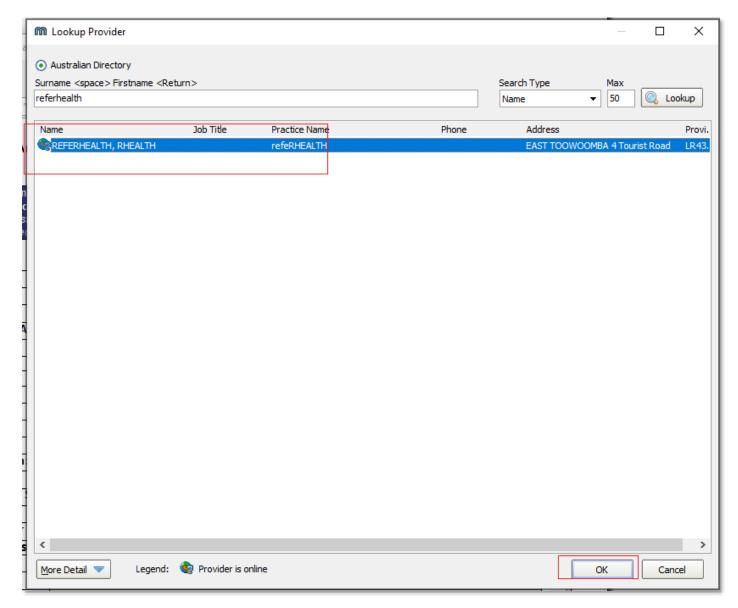

Version 1 Page 4 of 5

11. A popup will appear, you will need to click 'REFERHEALTH, RHEALTH' then click 'Ok':

- 12. A message preview will appear, click 'Ok' you will then receive a prompt indicating the message has been sent. At this point you can close/save the referral form. The referral will be sent to refeRHEALTH (note that it may take up to 20 minutes for the referral to appear in refeRHEALTH).
- 13. The provider you chose on the 'Service Provider' drop down will receive a notification that the referral is waiting for them in reference.