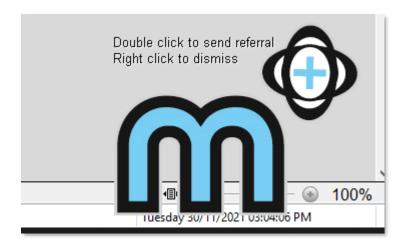

## refeRHEALTH

9. Press 'CTRL+A' and 'CTRL+C', this will prompt the Medical Objects icon to appear, when it appears, double click the icon:

10. The referral will then populate within Medical Objects, under the 'Referral to:' field, enter 'REFERHEALTH' (lowercase will also work):