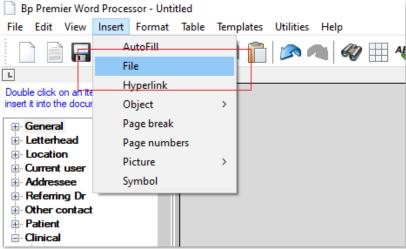

## refeRHEALTH

**6. (Optional – if you would like to add files/a Mental health care plan to the template)** Place your cursor below the section marked 'Insert Mental Health Care Plan':

7. (Optional – if you would like to add files/a Mental health care plan to the template) – Click 'Insert', then 'File':