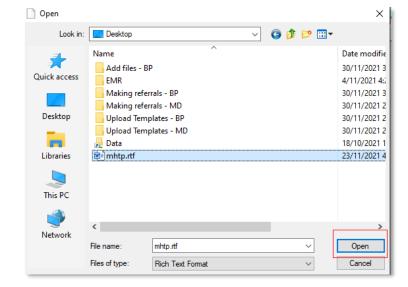

8. (Optional – if you would like to add files/a Mental health care plan to the template) – Navigate to where

you saved the file (this requires exporting the file you have completed such as a mental health care plan to your desktop), then click 'Open'. The contents of the file you insert will then append to the back of the referral, and be sent with the referral form: