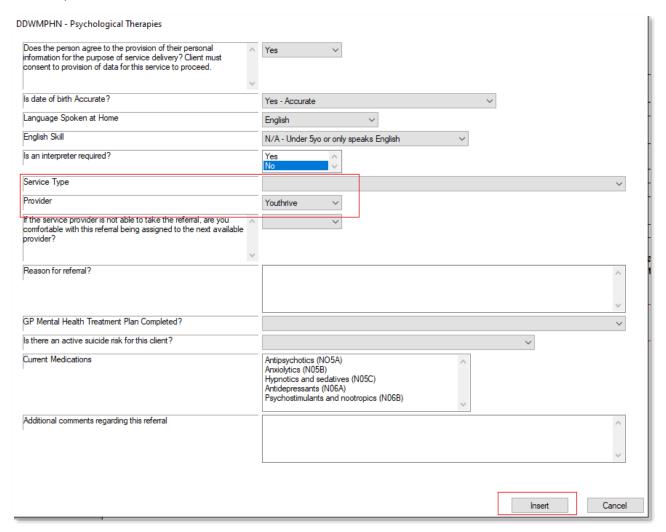

## refeRHEALTH

4. You will be prompted to complete some custom fields, of particular importance is the 'Service Type' – which is where you select the specific service you wish to refer to, and 'Provider', the provider who will deliver the service, then click 'Insert':