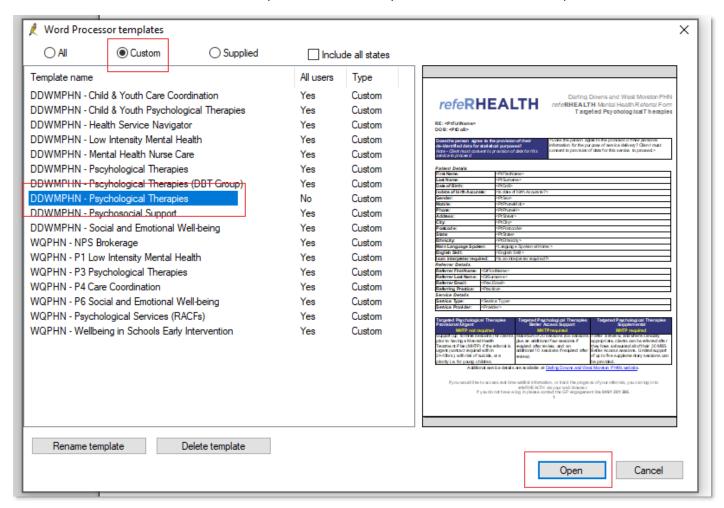

## **Using refeRHEALTH templates in Best Practice**

- 1. Open the Word Processor while in a patient file.
- 2. Once in the Letter Writer, click 'Templates', 'Use Template':

3. Select 'Custom', then click the template for the service you wish to use, then click 'Open':